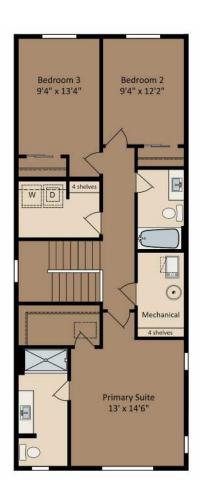

# The ELMCREST

### 3 Bedrooms | 2.5 Baths | 2 Garage Bays | 1,737 fsf | Slab-on-grade



**Elevation A** 



Elevation B



**MAIN LEVEL** 

#### UPPER LEVEL



## **CENTRA HOMES** LLC

#### CentraHomes.com

Seller reserves the right to make changes or modifications to plans, specifications, materials, features and colors without notice. Plans and landscaping and elevation renderings are artist's concepts, are not to scale and may not accurately depict the homes or home sites as they are built. Illustrations may depict options and features that are not standard on all homes. Optional features may be included at additional cost and are subject to construction schedule deadlines. All references to shuare footage are approximate and may vary with elevations. Dimensions and shuare footage calculations are made using architectural measurements. Exterior treatments, window locations and room configurations may vary with elevation. Please ask Sales Cou