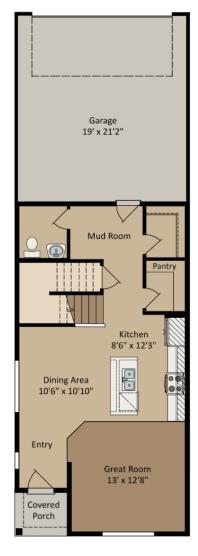

### 3 Bedrooms | 2.5 Baths | 2 Garage Bays | 1,737 fsf | Slab-on-grade

**Elevation A** 

Elevation B

**MAIN LEVEL** 