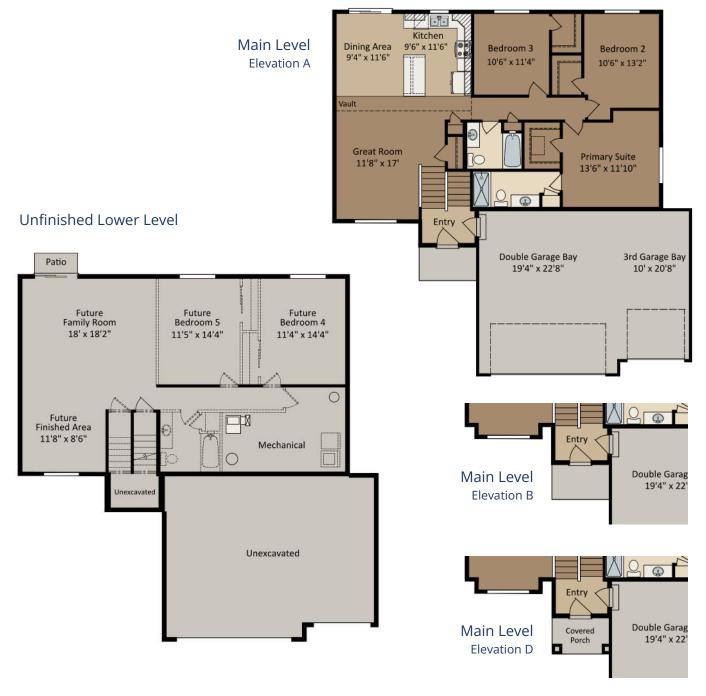

### 3 – 5 Beds | 2 – 3 Baths | 3 Garage Bays | 1,345 – 2,404 fsf

Elevation A (1350 - 2404 fsf)

Elevation B (1345 - 2399 fsf)

Elevation D (1345 - 2399 fsf)

#### FEATURES

- **Covered Entry**
- Kitchen Island
- Vaulted Ceiling in Great Room
- Primary Suite with Walk-in Closet
- Walk-in Closet in All Main Level Bedrooms
- Three-Bay Garage

CentraHomes.com