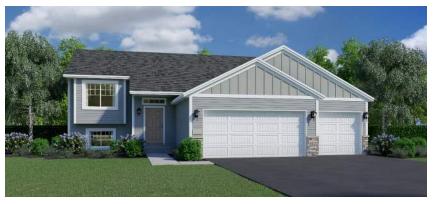

### 3 – 5 Beds | 2 – 3 Baths | 3 Garage Bays | 1,345 – 2,404 fsf

Elevation A (1350 - 2404 fsf)

Elevation B (1345 - 2399 fsf)

Elevation D (1345 - 2399 fsf)