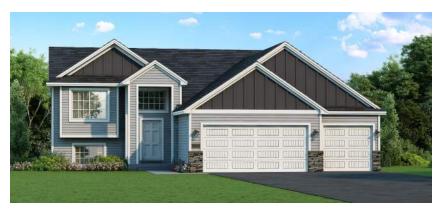

### 3 – 5 Beds | 2 – 3 Baths | 3 Garage Bays | 1,345 – 2,404 fsf

Elevation A (1350 - 2404 fsf)

Elevation B (1345 - 2399 fsf)

Elevation D (1345 - 2399 fsf)