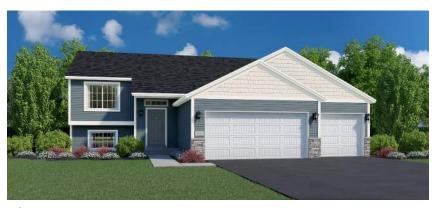

### 3 – 5 Beds | 2 – 3 Baths | 3 Garage Bays | 1,345 – 2,404 fsf

Elevation A (1350 - 2404 fsf)

Elevation B (1345 - 2399 fsf)

Elevation D (1345 - 2399 fsf)