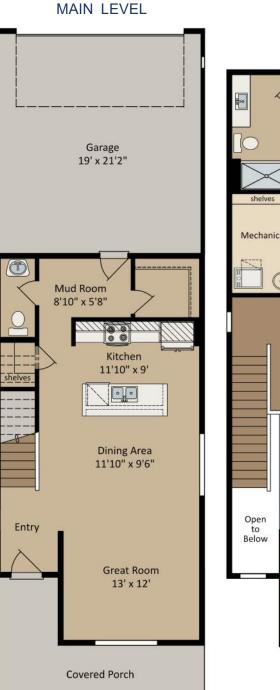

## The ALPINE

3 Bedrooms | 2.5 Baths | 2 Garage Bays | 1,690 fsf | Slab-on-grade

Elevation A

Elevation B

**CENTRA HOMES** LLC

UPPER LEVEL

**Primary Suite** 12'10" x 13'4" Mechanical . W D Bedroom 3 10'4" x 11' 2 Bedroom 2 11'6" x 10'4"