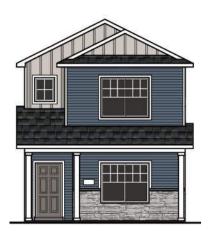

## The ALPINE

3 Bedrooms | 2.5 Baths | 2 Garage Bays | 1,690 fsf | Slab-on-grade

Elevation A

Elevation B

**CENTRA HOMES** LLC

UPPER LEVEL

**Primary Suite** 12'10" x 13'4" Mechanical . W D Bedroom 3 10'4" x 11' 2 Bedroom 2 11'6" x 10'4"