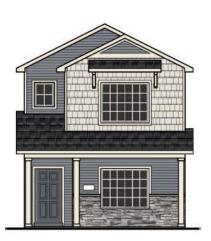

## The ALPINE

3 Bedrooms | 2.5 Baths | 2 Garage Bays | 1,690 fsf | Slab-on-grade

Elevation A

Elevation B

**CENTRA HOMES** LLC

UPPER LEVEL

**Primary Suite** 12'10" x 13'4" Mechanical . W D Bedroom 3 10'4" x 11' 2 Bedroom 2 11'6" x 10'4"