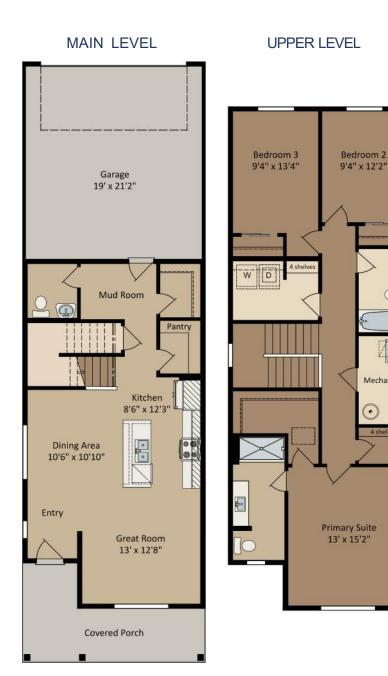

## The ELMCREST

3 Bedrooms | 2.5 Baths | 2 Garage Bays | 1,807 fsf | Slab-on-grade

**Elevation A** 

**Elevation B** 