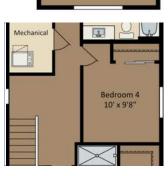

### 3–4 Bedrooms | 2.5 Baths | 2 Garage Bays | 1,930 fsf | Slab-on-grade

Elevation A (per community)

Elevation B (per community)

4th Bedroom in lieu of Loft (per plan)

Primary Suite 14' x 13'8"

#### **UPPER LEVEL**

Bedroom 3

9'8" x 10'8"

Loft

10' x 12'6"

1

Bedroom 2 10'10" x 10'6"

Shelves