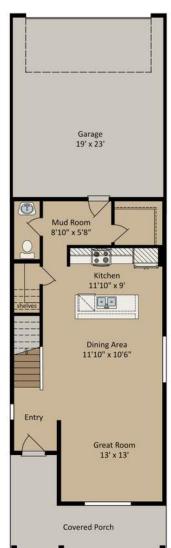

## Two-Story Home

## Centra Homes

# The TERRACE

### 3–4 Bedrooms | 2.5 Baths | 2 Garage Bays | 1,930 fsf | Slab-on-grade



Elevation A (per community)



Elevation B (per community)



4th Bedroom in lieu of Loft (per plan)



Primary Suite 14' x 13'8"

# **CENTRA HOMES** LLC

### CentraHomes.com

Seller reserves the right to make changes or modifications to plans, specifications, materials, features and colors without notice. Plans and landscaping and elevation renderings are artist's concepts, are not to scale and may not accurately depict the homes or home sites as they are built. Illustrations may depict options and features that are not standard on all homes. Optional features may be included at additional cost and are subject to construction schedule deadlines. All references to square footage are approximate and may vary with elevations. Dimensions and square footage calculations may vary with elevation. Please ask Sales Counselor for complete details. Copyright