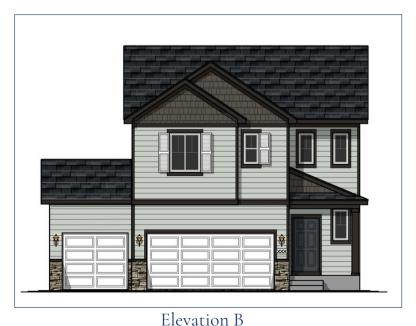

## The DACOTAH

3 - 4 Beds | 2.5 - 3.5 Baths | 2 Garage Bays | 2,080 - 2,870 fsf

**Unfinished Lower Level Upper Level** Main Level Future Lower Level Great Room Bedroom 12'6" x 16' 13'6" x 16' 13'3" x 11'7 000 000 Dining Area 00 Loft 11' x 12' Future 12' x 12' Lower Level Kitchen Family Room 12' x 16' 21'5" x 17' Bedroom 2 11'1" x 12'2" Entry Garage Laundry 9'3" x 6'4" 22'8" x 19'2" D W Unexcavated Bedroom 3 11'3" x 10'2"

\*2-Bay Garage Shown (3-Bay available per plan)

CentraHomes.com