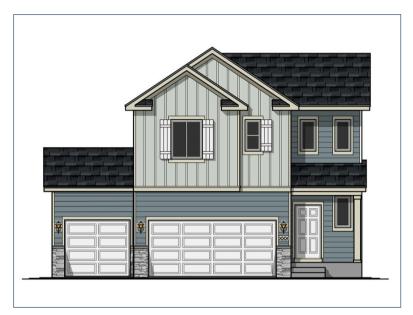

## The DACOTAH

## 3 - 4 Beds | 2.5 - 3.5 Baths | 2 - 3 Garage Bays | 2,080 - 2,870 fsf

Elevation A
\*3rd Bay Garage Shown
(available per plan)

\*3rd Bay Garage Shown
(available per plan)

## **FEATURES**

- Covered Entry
- Kitchen Center Island
- Loft
- Upper Level Laundry Room
- Primary Suite with Large Walk-in Closet
- Stone Accents (per plan)
- Primary Suite
- Unfinished Lower Level
- Lower Level Bathroom Rough-in
- 2 or 3 Garage Bays (per plan)